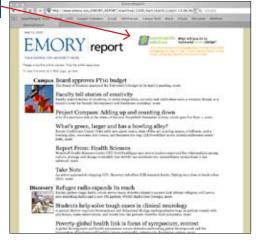

## **PLACEMENT**

Masthead

\$250

#### **SPECIFICATIONS**

File Format: jpg or gif Size: No larger than...

• Masthead: 300 W X 100 H pixels (140 characters/30 words)

Bottom: 400 W X 200 H pixels (260 characters/50 words)