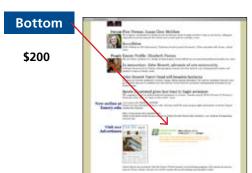

#### **SPECIFICATIONS**

File Format: jpg or gif Size: No larger than...

• Masthead: 300 W X 100 H pixels (140 characters/30 words)

Bottom: 400 W X 200 H pixels (260 characters/50 words)