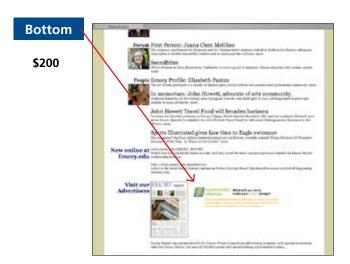

#### **SPECIFICATIONS**

File Format: jpg or gif Size: No larger than...

• Masthead: 300 W X 100 H pixels (140 characters/30 words)

Bottom: 400 W X 200 H pixels (260 characters/50 words)